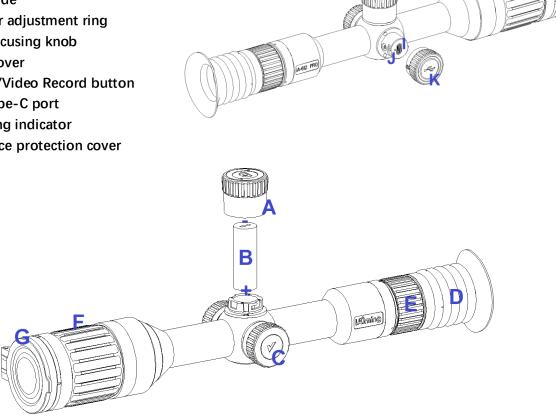

## Product structure

- A. Battery compartment cover
- B. Battery 18500
- C. Power 'select and scroll' dial
- D. Eyeshade
- E. Diopter adjustment ring
- F. Lens focusing knob
- G. Lens cover
- H. Photo/Video Record button
- I. USB Type-C port
- J. Charging indicator
- K. Interface protection cover